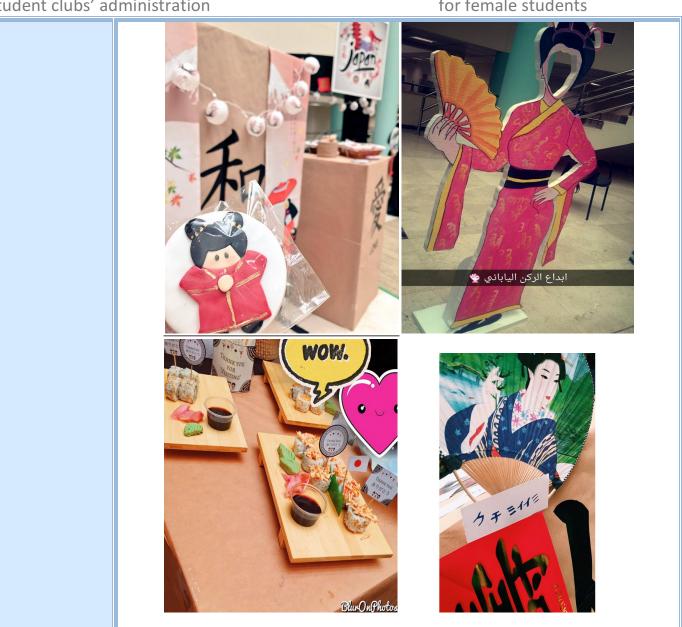

# Parts of the activity:

Kingdom of Saudi Arabia Ministry of education King Saud University Agency Deanship of Student Affairs for female students

| Report writer:         | Rania AlOtaibi                |
|------------------------|-------------------------------|
| Activity's supervisor: | Abrar AlHoraishi & Nouf AlOud |
| Translator:            | Sara AlGifari                 |